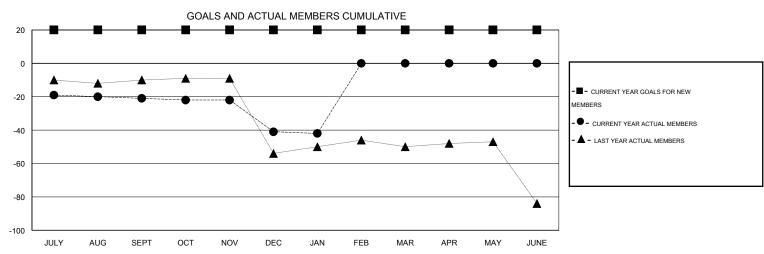

## MONTHLY MEMBERSHIP PROGRESS REPORT

District 20 Y2

Results as of: 1/31/2016

-20

-1

0

35

8

## **ED LECIUS LOCATION NEW YORK** GMT CA 1 Clubs Members RESULTS FOR 2015-2016 RESULTS FOR 2015-2016 NEW CLUB NEW CLUBS DROPPED NET NEW MEMBER CHARTER AND DROPPED NET QUARTER QUARTER GOAL CLUBS GAIN/LOSS GOAL NEW MEMBERS MEMBERS GAIN/LOSS ADDED 0 0 0 20 16 37 -21 JULY/AUG/SEPT JULY/AUG/SEPT